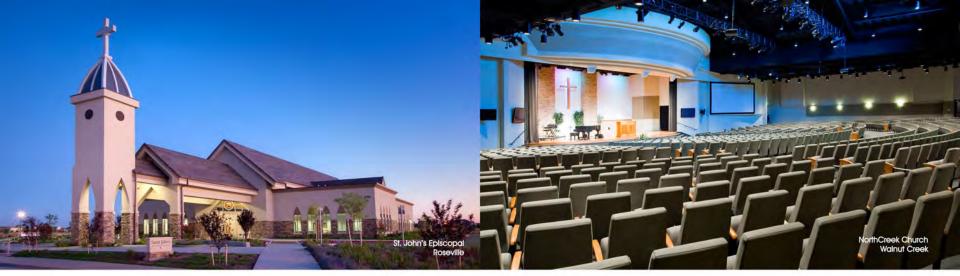

## CHURCHES

NorthCreek Church

This 70,000 sq. ft. pre-engineered steel and stucco structure adds much to this existing dynamic church. Completed in June 2008, it consists of a sanctuary, kitchen, offices, classrooms, and a fireplace in the conference room. The classrooms are being used for the K-8 academy that the church operates.

"Building a new worship center has been a huge project for us. We needed a contractor who understood our unique challenges. With Hilbers we found a caring company that has truly become part of our church family." Pastor Jeff Whitney, Yreka Nazarene Church