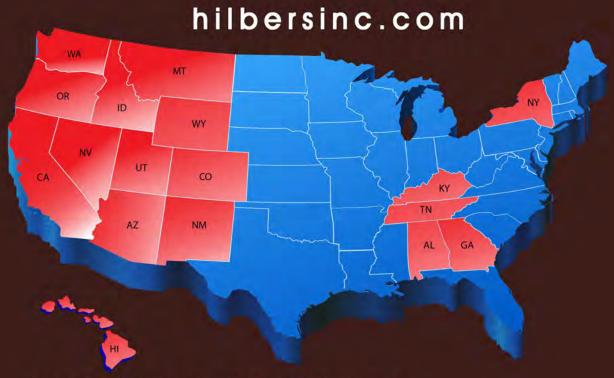

## NATIONAL PRESENCE

Red states are locations Hilbers Inc. is licensed to perform work in.